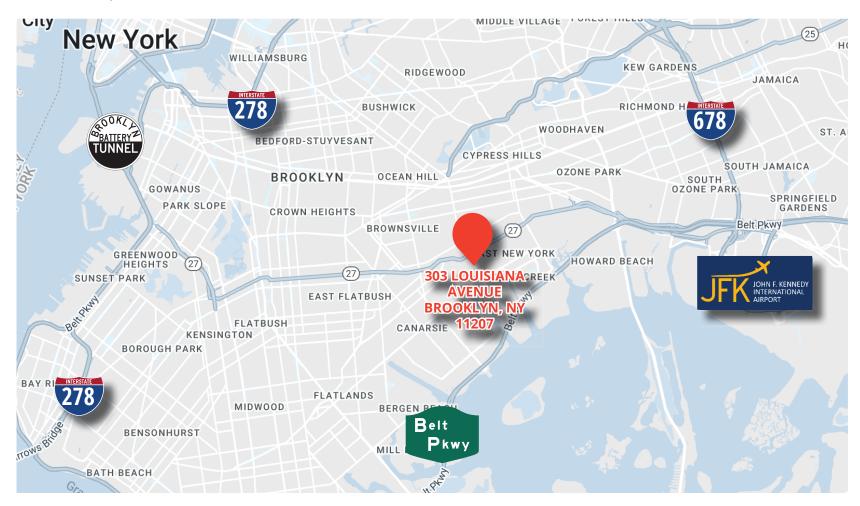

#### **AREA MAP:**

BROOKLYN, NY 11207

303 Louisiana Avenue is located in one of the strategic industrial pockets in New York City. With excellent freight access, ample transit options and immediate proximity to Manhattan as well as the outer boros.