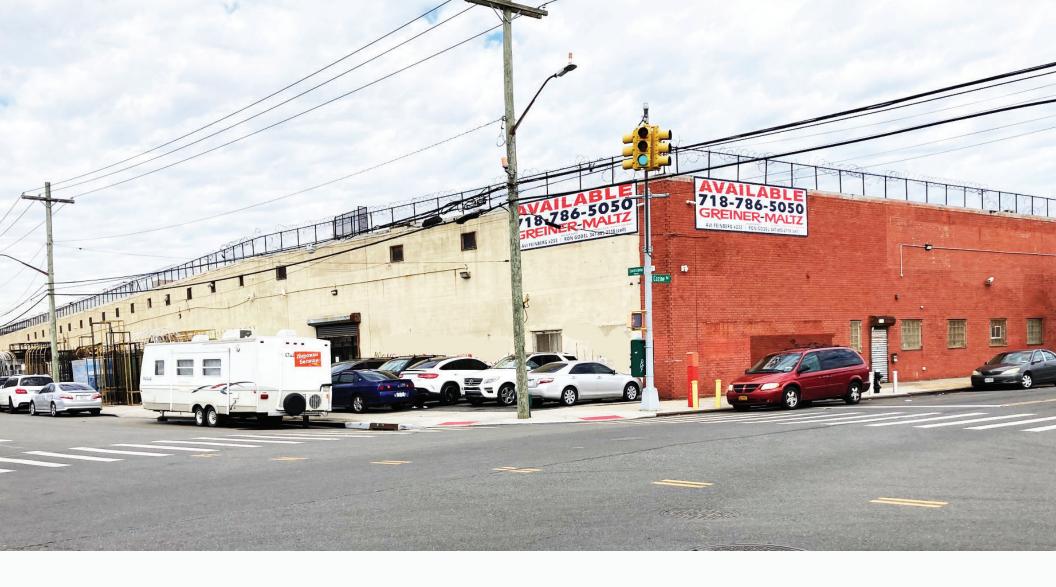

#### **PROPERTY HIGHLIGHTS:**

BUILDING SF: 88,500PARKING: 10,900 SF

ZONED: M1-1

• **CEILING HEIGHT:** 19.6 FT CLEAR

• **R.E TAXES:** \$175,886

- 53' DOUBLE INTERIOR LOADING DOCK
- MULTIPLE DRIVE-IN DOORS
- HEAVY POWER SUPPLY
- CLOSE PROXIMITY TO <u>AMAZON DISTRIBUTION</u> CENTERS
- MINUTES TO JFK INTERNATIONAL AIRPORT

#### **EXECUTIVE SUMMARY**

**Greiner-Maltz Real Estate** is proud to present 303 Louisiana Avenue for lease. This subject property, which consists of an entire city block, consists of approximately 88,500 SF of industrial warehouse space.

303 Louisiana Avenue is located in one of the strategic industrial pockets in New York City. With excellent freight access, ample transit options and immediate proximity to Manhattan as well as the outer boros.