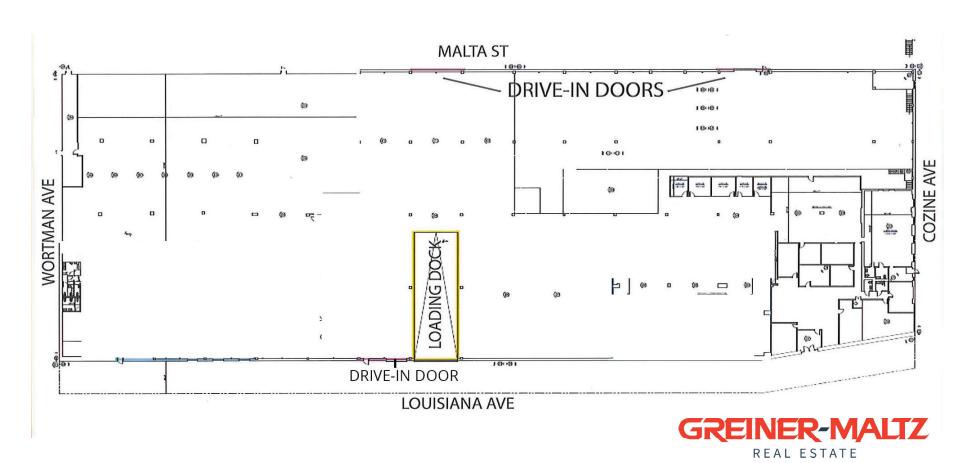

#### **SITE PLAN**

#### **PROPERTY HIGHLIGHTS:**

BUILDING SF: 88,500PARKING: 10,900 SF

ZONED: M1-1

• **CEILING HEIGHT:** 19.6 FT CLEAR

• **R.E TAXES:** \$175,886

- 53' DOUBLE INTERIOR LOADING DOCK
- MULTIPLE DRIVE-IN DOORS
- HEAVY POWER SUPPLY
- CLOSE PROXIMITY TO <u>AMAZON DISTRIBUTION</u> CENTERS
- MINUTES TO JFK INTERNATIONAL AIRPORT