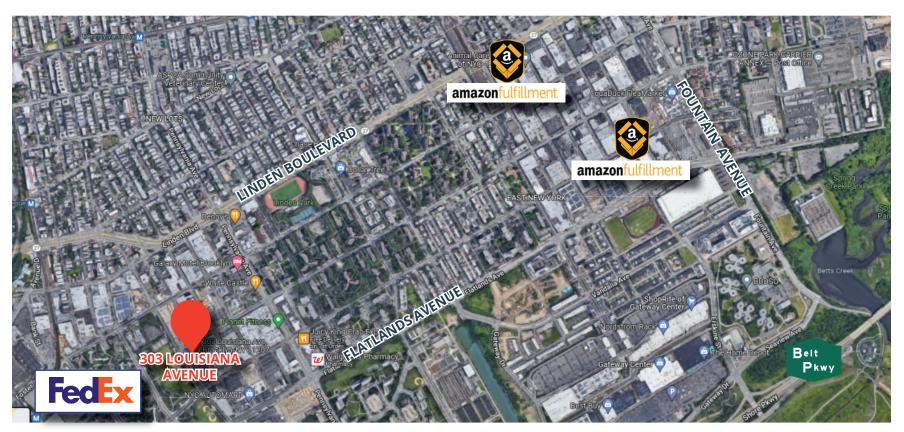

#### **PROPERTY HIGHLIGHTS:**

BUILDING SF: 88,500PARKING: 10,900 SF

ZONED: M1-1

• **CEILING HEIGHT:** 19.6 FT CLEAR

• **R.E TAXES:** \$175,886

- 53' DOUBLE INTERIOR LOADING DOCK
- MULTIPLE DRIVE-IN DOORS
- HEAVY POWER SUPPLY
- CLOSE PROXIMITY TO <u>AMAZON DISTRIBUTION</u> CENTERS
- MINUTES TO JFK INTERNATIONAL AIRPORT

#### **AREA MAP:**

BROOKLYN, NY 11207

303 Louisiana Avenue is located in one of the strategic industrial pockets in New York City. With excellent freight access, ample transit options and immediate proximity to Manhattan as well as the outer boros.