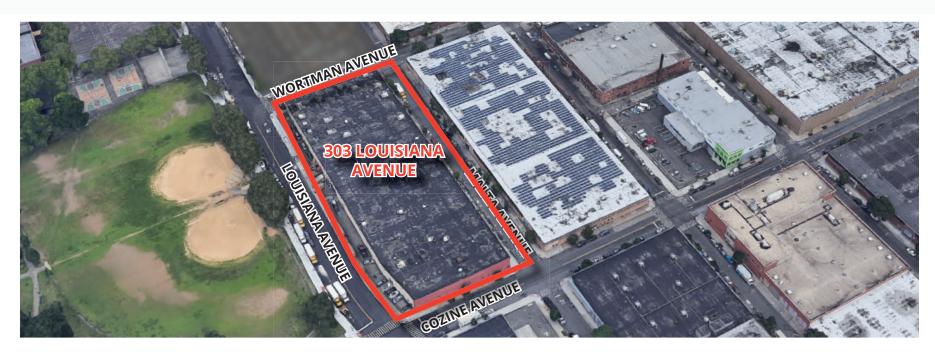

#### **AREA MAP:**

BROOKLYN, NY 11207

303 Louisiana Avenue is located in one of the strategic industrial pockets in New York City. With excellent freight access, ample transit options and immediate proximity to Manhattan as well as the outer boros.